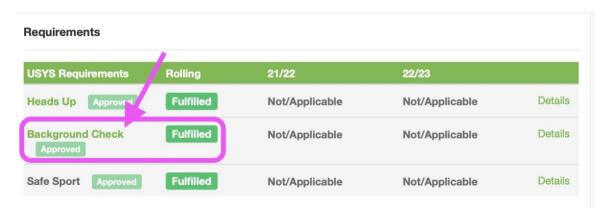

- 3. On your Dashboard, review the 'Requirements' associated with your Club(s). Look for the **Background Check** Requirement. Verify that you have a green "Fulfilled" symbol next to your Background Check.
- 4. To access your Risk Management card, click on the green "Background Check" text. Your RM card should open in a new window or tab.